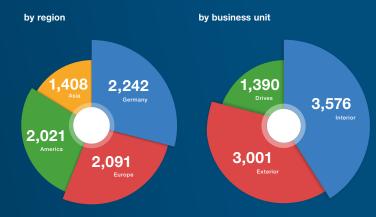

From 2022 including the Brose Sitech joint venture

Net Sales 2024 (in millions of euros)

Employees

| Region                                                          | Brose total | White collar | Blue collar | Apprentices |
|-----------------------------------------------------------------|-------------|--------------|-------------|-------------|
| Germany                                                         | 9,663       | 4,621        | 4,816       | 226         |
| Europe<br>(without Germany,<br>incl. India and<br>South Africa) | 10,257      | 3,119        | 7,046       | 92          |
| America                                                         | 6,660       | 1,689        | 4,858       | 53          |
| Asia                                                            | 4,778       | 1,652        | 3,122       | 4           |
| Worldwide                                                       | 31,298      | 11,081       | 19,842      | 375         |

### Exterior

Door systems Window regulators Side door drives Closure systems Tailgate systems

#### Interior

Vehicle seats Front and rear seat structures Seat components Interior adjusters

#### Drives

Thermal management systems Electric motors for chassis and steering Electric oil pumps and actuators Drives for electric two-wheelers

Global presence – 68 locations in 24 countries