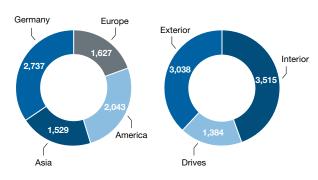

# Facts and Figures

**Global Presence** 



## **Business Development**

|                                    | 2020 | 2021 | 2022 | 2023 | <b>2024</b><br>(Plan) |
|------------------------------------|------|------|------|------|-----------------------|
| Sales in billions of euros         | 5.1  | 5.4  | 7.5  | 7.9  | 8.3                   |
| Investment in<br>millions of euros | 400  | 343  | 332  | 418  | 424                   |

From 2022 including the Brose Sitech joint venture

### Net Sales 2023 (in millions of euros)



by business unit



## Employees

| Region                                                          | Brose total | White collar | Blue collar | Apprentices |
|-----------------------------------------------------------------|-------------|--------------|-------------|-------------|
| Germany                                                         | 10,070      | 4,672        | 5,160       | 238         |
| Europe<br>(without Germany,<br>incl. India and<br>South Africa) | 10,090      | 2,911        | 7,041       | 138         |
| China                                                           | 4,951       | 1,618        | 3,329       | 4           |
| East Asia                                                       | 263         | 163          | 100         | 0           |
| North America