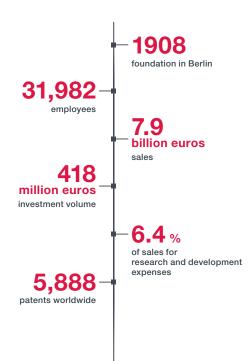

# Facts and Figures

**Global Presence** 

## **Business Development**

|                                    | 2020 | 2021 | 2022 | 2023 | <b>2024</b><br>(Plan) |
|------------------------------------|------|------|------|------|-----------------------|
| Sales in billions of euros         | 5.1  | 5.4  | 7.5  | 7.9  | 8.3                   |
| Investment in<br>millions of euros | 400  | 343  | 332  | 418  | 424                   |

## Employees

| Region                                                          | Brose total | White collar | Blue collar | Apprentices |
|-----------------------------------------------------------------|-------------|--------------|-------------|-------------|
| Germany                                                         | 10,070      | 4,672        | 5,160       | 238         |
| Europe<br>(without Germany,<br>incl. India and<br>South Africa) | 10,090      | 2,911        | 7,041       | 138         |
| China                                                           | 4,951       | 1,618        | 3,329       | 4           |
| East Asia                                                       | 263         | 163          | 100         | 0           |
| North America                                                   | 6,153       | 1,624        | 4,482       | 47          |
| Brazil                                                          | 455         | 114          | 325         | 16          |
| Worlwide                                                        | 31,982      | 11,102       | 20,437      | 443         |