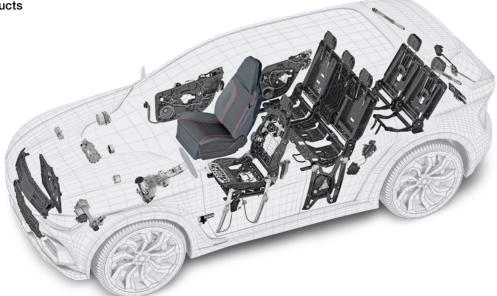

## Exterior

Door systems | Window regulators | Side door drives | Closure systems | Tailgate systems

## Interior

Vehicle seats | Front and rear seat structures | Seat components | Interior adjusters

## Drives

Thermal management systems | Electric motors for chassis and steering | Electric oil pumps and actuators | Drives for electric two-wheelers

Brose supplies around 80 automotive and 30 e-bike manufacturers as well as over 40 suppliers with mechatronic systems and electric drives for various mobility applications. Every third new car worldwide is equipped with at least one Brose product.