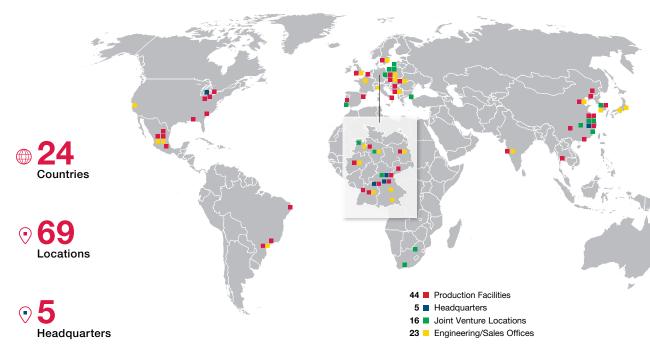

# Facts and Figures

**Global Presence** 



## **Business Development**

|                                    | 2020 | 2021 | 2022 | 2023 | <b>2024</b><br>(Plan) |
|------------------------------------|------|------|------|------|-----------------------|
| Sales in billions of euros         | 5.1  | 5.4  | 7.5  | 7.9  | 8.3                   |
| Investment in<br>millions of euros | 400  | 343  | 332  | 418  | 424                   |

From 2022 including the Brose Sitech joint venture

### Net Sales 2023 (in millions of euros)



by business unit



## Employees

| Region                                                          | Brose total | White collar | Blue collar | Apprentices |
|-----------------------------------------------------------------|-------------|--------------|-------------|-------------|
| Germany